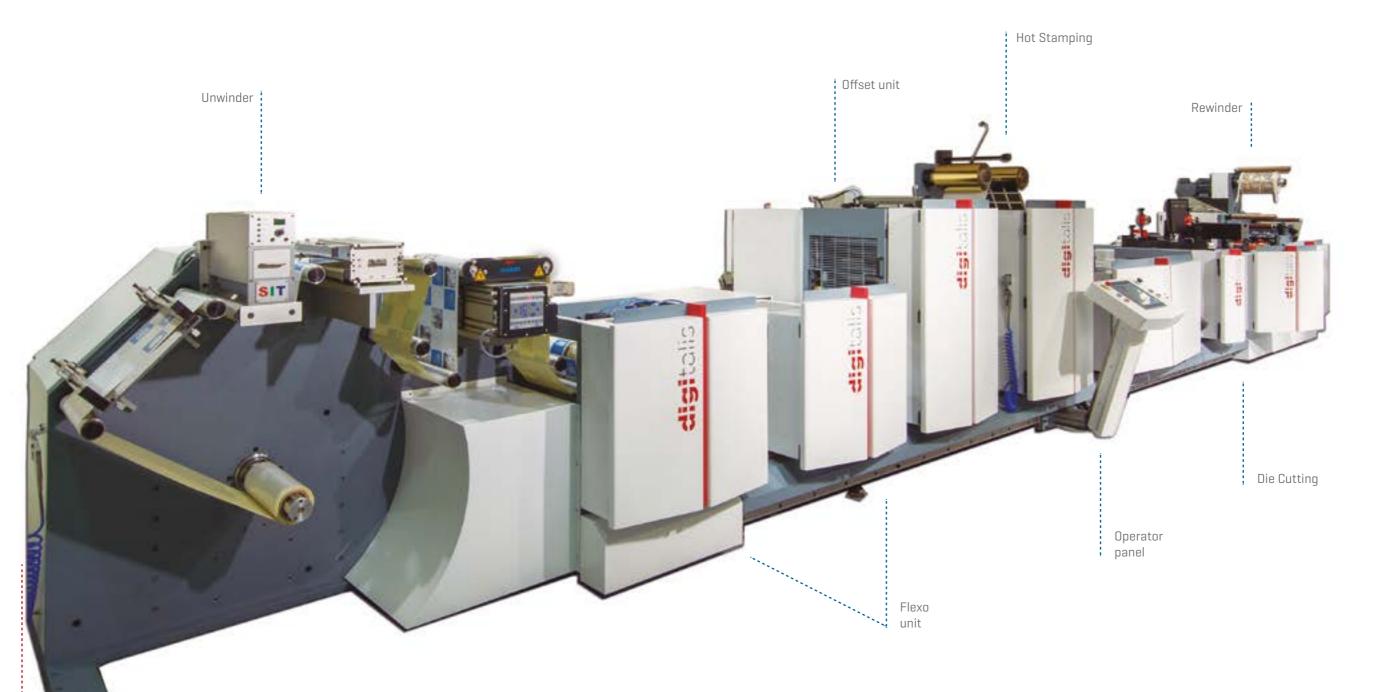

# Pioneer and unique in its category

Combination of semi-rotary and full rotary technologies to add finishings to digitally pre-printed products.

# Finishing and in-line technologies without limits

**Digitalis** is the Rotatek machine for in-line finishing of products pre-printed on digital printers, developed for the labelling and packaging market. Digitalis combines semirotary and rotary solutions on the same machine. One of the biggest advantages of the semi-rotary technology is that it does not require any change of tools or parts when changing the job, which, for short runs, entails very significant timesaving.

This Digitalis printer is the most productive on the market due to its printing width (350 mm), high speed in semi-rotary mode (12,000 cycles/hour) and in rotary mode).